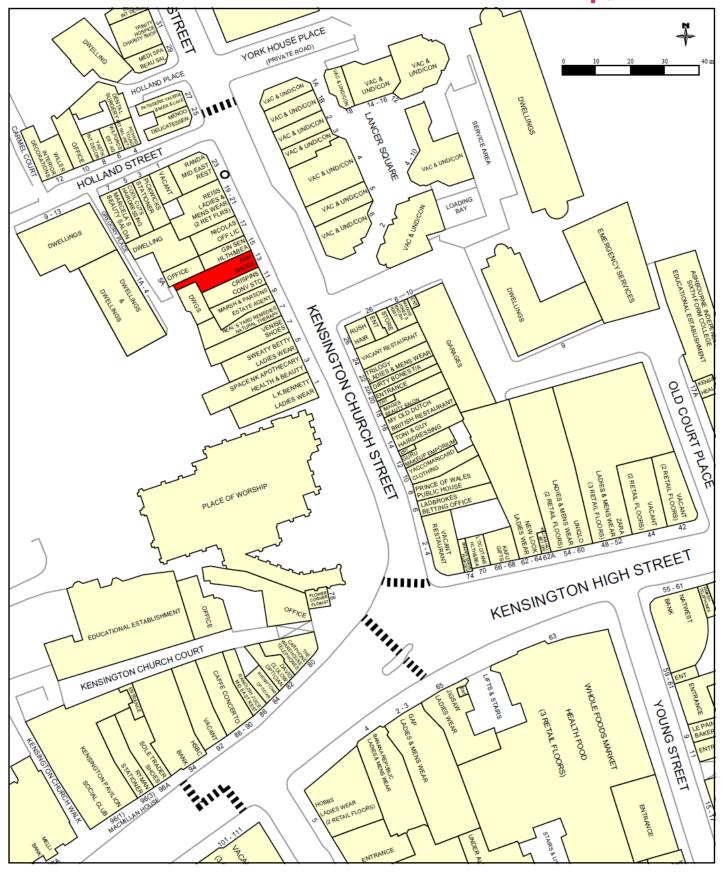

## TO LET

- Location: The premises are well situated on the west side of this popular part of Kensington Church Street, close to the junction with Kensington High Street. Nearby traders include Reiss, Patisserie Valerie, Sweaty Betty, Space NK, Neal's Yard Remedies, Venise Shoes and Toni & Guy.
- Accommodation: The premises are arranged on Ground & Lower Ground floors, and comprise the following dimensions and floor areas:-